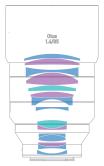

#### ZEISS Otus ML 1.4/85 Portray your story.

Designed for the art of portrait photography, with the Otus ML 1.4/85, you can isolate your subject beautifully, capturing the depth and detail that bring characters to life. This lens allows you to highlight powerful expressions, subtle emotions, and the finest details, portraying your subjects exactly as you see and feel them. Portray your story.

#### Design

- Apo Sonnar with 15 lens elements
- Lens with aspheric optical surface
- Lens made of special glass

Become a part of the ZEISS Community. Follow us on Social Media:

@zeisscameralenses

ZEISS Camera Lenses