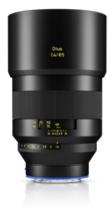

#### ZEISS Otus ML 1.4/85 Portray your story.

Designed for the art of portrait photography, with the Otus ML 1.4/85, you can isolate your subject beautifully, capturing the depth and detail that bring characters to life. This lens allows you to highlight powerful expressions, subtle emotions, and the finest details, portraying your subjects exactly as you see and feel them. Portray your story.

| Focal length                    | 85 mm                                                                                    |
|---------------------------------|------------------------------------------------------------------------------------------|
| Aperture range                  | f/1.4 - f/16                                                                             |
| Elements/groups                 | 14/11                                                                                    |
| Focusing range m/inch           | 0.8 m − ∞/31.50 − ∞                                                                      |
| Field angle* (diag./hor./vert.) | 30°/25°/17°                                                                              |
| Coverage** m/inch               | 0.8/31.50                                                                                |
| Compatible with                 | Sony <sup>1</sup> E-Mount/<br>Canon <sup>2</sup> RF-Mount/<br>Nikon <sup>3</sup> Z-Mount |

#### Design

- Apo Sonnar with 15 lens elements
- Lens with aspheric optical surface
- Lens made of special glass

Become a part of the ZEISS Community. Follow us on Social Media:

@zeisscameralenses

ZEISS Camera Lenses