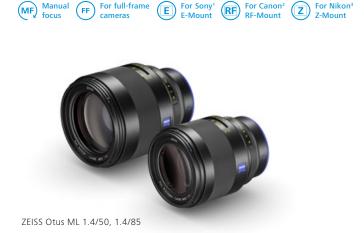

## **ZEISS Otus ML Lenses** Focus on your story.

The ZEISS Otus ML lenses are crafted for photographers who live to tell stories. The legendary ZEISS quality is now being made available for mirrorless cameras to meet the demands of today's photographers.

#### ZEISS Otus ML Lenses

- Optical excellence for the finest details
- The distinctive ZEISS Look with the iconic 3D Pop
- Exceptional depth of field and a harmonious bokeh
- Ultimate control through precise mechanics
- Highest craftsmanship for an unparalleled feel

#### ZEISS Otus ML 1.4/50 Explore your story.

The Otus ML 1.4/50 is indispensable in every photographer's toolbox. The smooth manual focus gives you complete control, allowing you to craft images with unparalleled depth and emotion. Whether you're capturing portraits, street scenes, or landscapes. This lens is your perfect partner for bringing your creative vision to life.

#### ZEISS Otus ML 1.4/85 Portray your story.

Designed for the art of portrait photography, with the Otus ML 1.4/85, you can isolate your subject beautifully, capturing the depth and detail that bring characters to life. This lens allows you to highlight powerful expressions, subtle emotions, and the finest details, portraying your subjects exactly as you see and feel them. Portray your story.